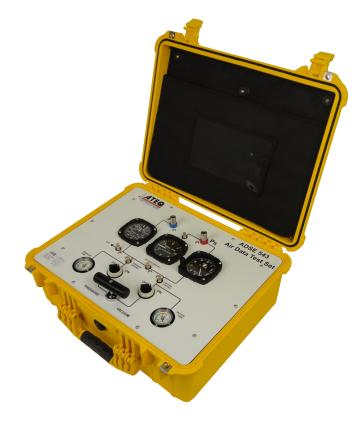

## **IOI OR STATIC TESTER ADSE 543** A LIGHT AND RELIABLE PITOT STATIC TESTER

- → ALTIMETER TESTING
- → GROUND AIRSPEED INDICATORS TESTING
- → VERTICAL SPEED INDICATORS TESTING

The ADSE 543 pitot static tester, housed in a plastic carrying case, is a portable, self contained field tester designed to test aircraft pilot ans static systems for leaks as well as the operation and calibration of airspeed, altimeter, engine pressure ratio, manifold pressure indicators, and other vacuum or low pressure units.

The tester consists of a hand-operated vacuum pump, a hand-operated pressure pump vacuum and pressure gauges, 5 control valves, an alitmeter and an airspeed indicator. The package accessories include two 25-foot hoses, a pitot mast adapter, and a static port adapter kit which enable the user to connect the aricraft pitot and static lines.