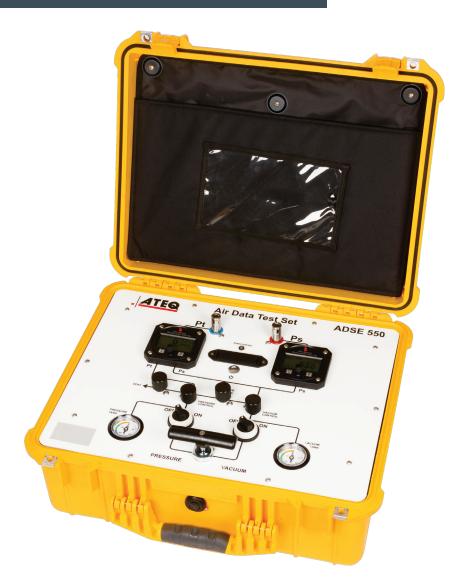

The ADSE 550 pitot static tester, housed in a plastic carrying case, is a portable, self contained field tester designed to test aircraft pilot ans static systems for leaks as well as the operation and calibration of airspeed, altimeter, engine pressure ratio, manifold pressure indicators, and other vacuum or low pressure units.

The tester consists of a hand-operated vacuum pump, a hand-operated pressure pump vacuum and pressure gauges, 5 control valves, an altimeter and an airspeed indicator. The package accessories include two 25-foot hoses.

#### Highlights

- $\rightarrow$  ALTIMETER TESTING
- → GROUND AIRSPEED INDICATORS TESTING
- $\rightarrow$  VERTICAL SPEED INDICATORS TESTING