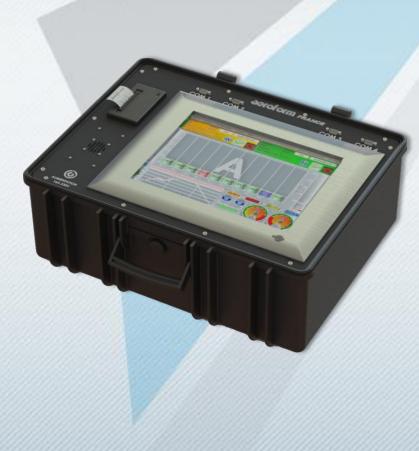

### **MAIN FEATURES**

- ✓ Industrial Panel PC:
- √ 15" Touch Screen
- √ 5 to 10 thermocouples per zone
- √ 1 USB Port
- √ Weight: 18 Kg