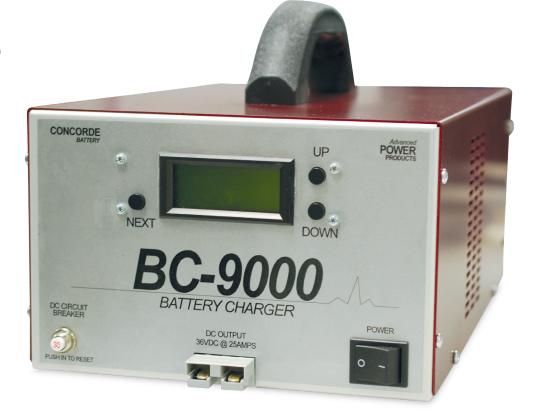

## **BC-9000 Battery Charger**

A portable light weight 25 Amp charger designed to provide the operator with an economical, easy and accurate means of charging aircraft batteries.

## **Features**

Adjustable output from 3.0 to 36.0 Vdc (0.1 Steps); adjustable output amperes from 0.05 to 25 Adc; constant voltage or constant current charge; adjustable charge time from 1-999 minutes; single or two step charge routine.

- Universal AC power input 90~264Vac (47 to 63Hz)
- LCD display
- 10mv voltage resolution
- Removable DC Charge Cord
- Anodized Aluminum Case
- Overtemperature protection

Length 12"

Width 9"

Height 16"

14 LBS / 6.35 KG