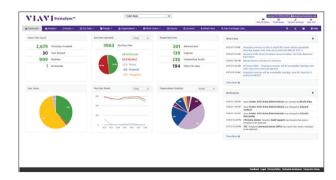

Easily save and access test results for both manual and automated tests with VIAVI StrataSync. StrataSync is a cloud-based solution that provides asset configuration and test data management from anywhere in the world. The addition of wireless technology in the CX300 lightens your workload by uploading test results to the cloud or updating your test set with the latest software.

StrataSync Dashboard

Contact Us +1 800 835 2352 AvComm.Sales@viavisolutions.com

To reach the VIAVI office nearest you, visit viavisolutions.com/contact