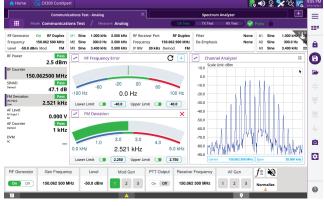

The user interface also provides intelligent color-coded meters. These meters resemble swept analog meters while also providing a digital readout. Individual and overall pass or fail flags further simplify your go/no-go testing.

Color-Coded Meters