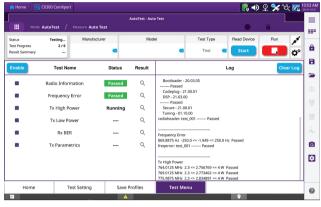

The legendary suite of VIAVI automated test and alignment applications is an option on the CX300. Trusted by radio manufacturers and service centers worldwide, these Auto-Test applications perform fast, repeatable, and accurate test and alignment matching the specific OEM's maintenance specifications.

Auto-Test Screens

The CX300 Cable and Antenna Analysis Option allows you to test Distance to Fault, VSWR, and Return Loss using the built-in Vector Network Analyzer in a 1-port configuration. This option requires the Short-Open-Load Calibrator for calibrated measurements.