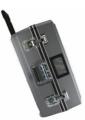

## **MODEL L-100D**

**PORTABLE LOAD BANK** 

THE L-100D LOAD BANK is designed to provide a temporary load for field servicing and testing 400HZ 200VAC ground power units and power supplies. This load bank is air cooled and completely self contained. The unit can load three phase 200VAC up to 109KW in 9KW steps.

## **MODEL L-100D DIMENSIONS**

| Length | 22"    |
|--------|--------|
| Width  | 8"     |
| Height | 16"    |
| Weight | 45 lbs |

## **FEATURES**

- Load steps: 10, 19, 28, 37, 46, 55, 64, 73, 82, 91, 100, 109KW @200VAC 400HZ Three Phase
- 400hz Aircraft connector
- Plug test pins for connecting test leads
- 28V Transformer to provide voltage for interlock
- Meter: Digital Meter to measure volts, amps, frequency, kw and power factor
- Power indicator lights
- Thermal protection
- Phase rotation indicator
- E and F circuit indicators
- Carrying case with wheels and extendable handle