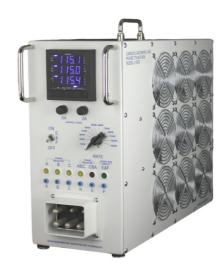

## **MODEL L-100D**

**PORTABLE LOAD BANK** 

THE L-100D LOAD BANK is designed to provide a temporary load for field servicing and testing 400HZ 200VAC ground power units and power supplies. This load bank is air cooled and completely self contained. The unit can load three phase 200VAC up to 109KW in 9KW steps.

## **FEATURES**

- Load steps: 10, 19, 28, 37, 46, 55, 64, 73, 82, 91, 100, 109KW @200VAC 400HZ Three Phase
- 400hz Aircraft connector
- Plug test pins for connecting test leads
- 28V Transformer to provide voltage for interlock
- Meter: Digital Meter to measure volts, amps, frequency, kw and power factor
- Power indicator lights
- Thermal protection
- Phase rotation indicator
- E and F circuit indicators
- Carrying case with wheels and extendable handle