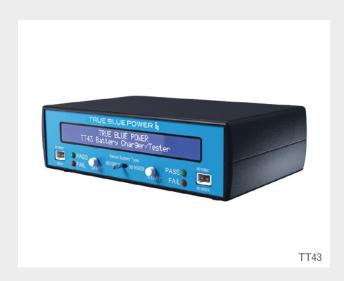

## Battery Tester and Charger

**TT43** 

Manufactured by Mid-Continent Instrument Co., Inc.

## The TT43 is designed to test and charge the removeable battery of the 4300 Series and TS420 Series Emergency Power Supply.

The TT43 performs automatic capacity testing and recharges batteries in five hours or less. It features a dot matrix LCD display and microprocessor control to provide test status information and accurate results. The TT43 is able to test and charge two batteries at once and allows indefinite float\* charging — so a fresh battery is always ready.