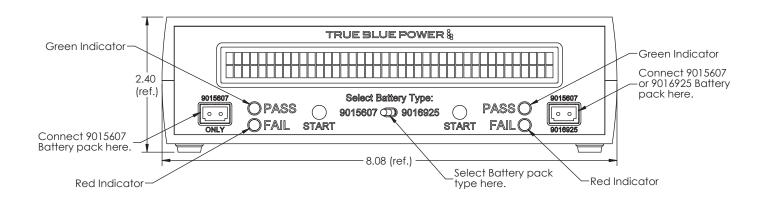

## Product features

SUPPORT Test and charge all Mid-Continent lead-acid battery packs:

4300 Series 0.5Ah battery TS420 0.5Ah battery TS420-1 2.5Ah battery

DISPLAY Alphanumeric dot matrix LCD

display provides dynamic test status and measurements

EFFICIENCY Test/Charge one or two

batteries simultaneously in

less than 5 hours

ACCURACY Microprocessor control adjusts

test to accurately compensate for acceptable battery variation

INDICATION Bright LEDs provide quick reference pass/fail results

## **Technical specifications**

POWER SUPPLY Wall-outlet AC Adapter included

BATTERY TYPE Switch allows for selection of 0.5Ah or 2.5Ah battery

BATTERY DETECTION Load sensing recognizes batteries when connected to the tester